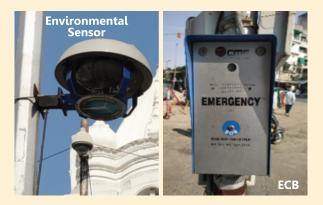

#### **CCC Project Components**

- CCTV Cameras (Fixed and PTZ)
- ANPR system

- ATCS (Smart Signals and Green Corridor for traffic)
- Variable Messaging Sign Boards
- Public Address Systems
- Emergency Call Boxes
- Environmental Sensors
- Data centre at CCC