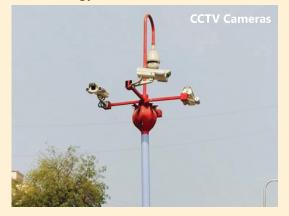

#### **CCC Project Components**

- CCTV Cameras (Fixed and PTZ)
- ANPR system

- ATCS (Smart Signals and Green Corridor for traffic)
- Variable Messaging Sign Boards
- Public Address Systems
- Emergency Call Boxes
- Environmental Sensors
- Data centre at CCC

#### **Unique design of Field Devices**

Each field device (CCTV Camera poles, Variable messaging sign boards, ANPR Gantries etc) are designed aesthetically to integrate with city's skylines, giving its unique edge of "CLEAN and GREEN Vadodara) and "Sanskari Nagari" Vadodara.