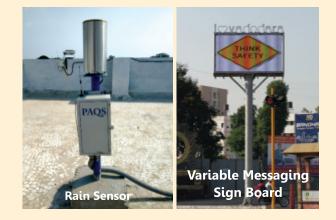

#### **CCC Project Components**

- CCTV Cameras (Fixed and PTZ)
- ANPR system

- ATCS (Smart Signals and Green Corridor for traffic)
- Variable Messaging Sign Boards
- Public Address Systems
- Emergency Call Boxes
- Environmental Sensors
- Data centre at CCC