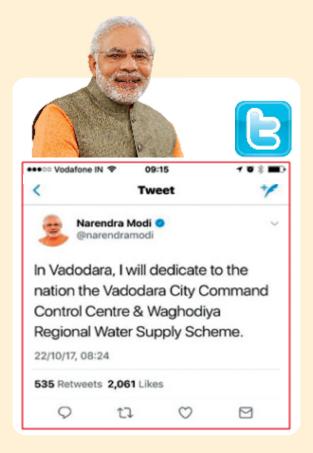

# Integrated Command & Control Centre

On 22nd October 2017, Hon'ble Prime Minister of India, Shri Narendra Modi dedicated to the nation the Vadodara City Command and Control Centre (CCC) amid much fanfare. This is Phase I of the Integrated Command and Control Project, under Smart City Mission.