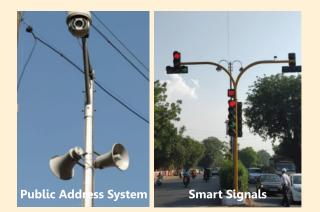

#### **CCC Project Components**

- CCTV Cameras (Fixed and PTZ)
- ANPR system

- ATCS (Smart Signals and Green Corridor for traffic)
- Variable Messaging Sign Boards
- Public Address Systems
- Emergency Call Boxes
- Environmental Sensors
- Data centre at CCC