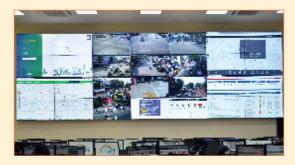

The INR 100 Crores project includes CCTV Cameras, Smart Traffic Solutions,

Environmental Sensors, Public Address System, Emergency Call Boxes, Public Transit Management and other various smart components.

#### **CCC Project Components**

- CCTV Cameras (Fixed and PTZ)
- ANPR system

- ATCS (Smart Signals and Green Corridor for traffic)
- Variable Messaging Sign Boards
- Public Address Systems
- Emergency Call Boxes
- Environmental Sensors
- Data centre at CCC

- Optical Fibre Network across Vadodara City to connect IoT devices
- Integration of other systems (GIS, SWM Vehicle Tracking, City Bus Tracking, Water SCADA System etc.)
- Disaster Recovery Site on Cloud Service Provider (CSP) Site